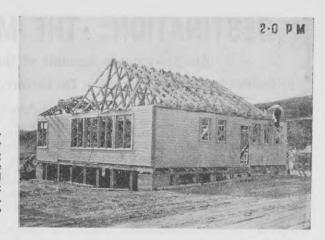

10. Another roof-truss coming up. A start has already been made on the hip covering the front sun-porch. Note that the main prefabricated trusses continue straight through regardless of the hip. This gives extra strength to the main gable.