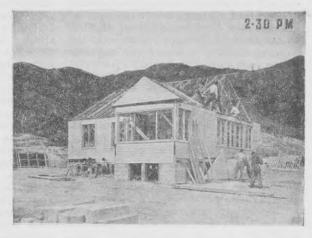

II. The trusses are all up and the first end piece has gone up. The two men on the left of the sun-porch are putting on the lower weather-boards where the bottom of the panel joins the flooring.

12. The exterior shell complete, including entrance porches at side and rear, with the first priming coat applied at the factory. Erection time, including the foundations, was fifteen hours.