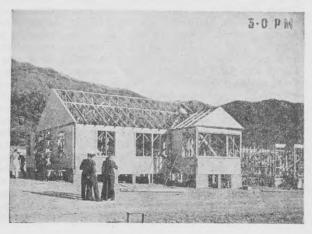

II. The trusses are all up and the first end piece has gone up. The two men on the left of the sun-porch are putting on the lower weather-boards where the bottom of the panel joins the flooring.

12. The exterior shell complete, including entrance porches at side and rear, with the first priming coat applied at the factory. Erection time, including the foundations, was fifteen hours.