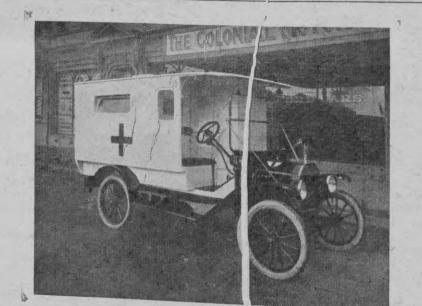

#### AUCKLAND LAUNDRY CO.

Telephone 26-632 (6 lines)

The Last Word in Ambulances in 1914-This Ford Model "T" Ambulance was one of many supplied during the Great War. Compare it with the mod lern ambulances.