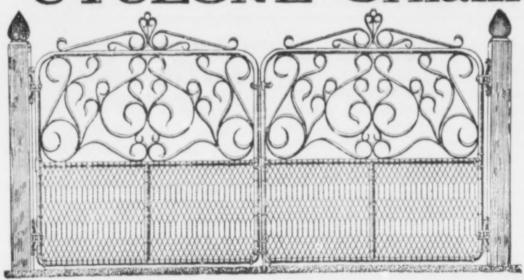

### DRIVEWAY GATE.

No. 44.—Height 4ft. Opening: 9ft., 67/6; 10ft., 72/6; 11ft., 77/6; 12ft., 82/6.