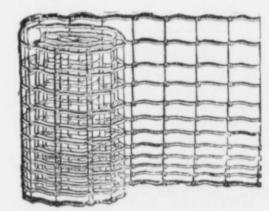

# Cyclone Spring Coil Fence

For Permanent and Temporary Fencing.
This Fence is in 5-chain Rolls.

It is Ready Woven, is easily put up, and gives no trouble afterwards. It is Strong, Durable. Elastic, Cheap, and will hold anything. Dog and Lamb Proof. Cheaper Stronger, and handier than Netting for Fencing off Turnips, Rape, etc. Various heights and spacing. Special Pig Fence also made.

Our Catalogue gives all particulars

PRICE from 6s. per chain, with reduction for mile lots.