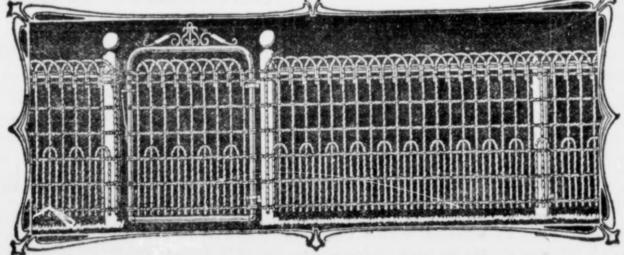

## CYCLONE Ornamental Gates.

### DRIVEWAY GATE.

No. 44.—Height 4ft. Opening: 9ft., 67/6; 10ft., 72/6; 11ft., 77/6; 12ft., 82/6.

#### HAND GATE.

No. 45.

Height 4ft

Openings 3ft to 4ft. Prices 26/- to 30/-

Large Variety of Patterns.

## CYCLONE Ornamental Fence.

No. 62. 36in. high. 1- per running foot.

SENT OUT IN ROLLS READY TO PUT UP.

ANY HANDY MAN CAN ERECT THESE FENCES.

This Cyclone Fence on wood posts produces a very Durable and Ornamental Fence for Lawns and Gardens Cheaper than a wood picket fence, looks better and lasts longer. Heavily galvanised. Requires no paint. This Fence is also eminently suited for fencing Cemeteries, Parks, School Yards and Public Gardens.