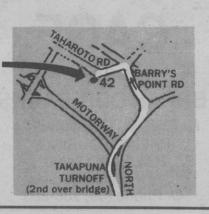

42 Taharoto Rd, Auckland 9. (Next to the Electric Power Board) Phone: 495-919, 492-285 Late nite Thurs. Open Sat morning PARKING AT THE DOOR

This Gorilla amp features:

TUBE STACK™ SOUND Special control gives authentic overdrive sound.