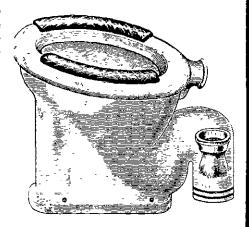

#### SOMETHING NEW

The No. 2 Natura (SLOPING TOP) Health W.C. Basin

Recommended by Leading Sanitary Authorities

Architects will be advising their Clients TO THE LATEST AND BEST by specifying the above.

Manufactured by