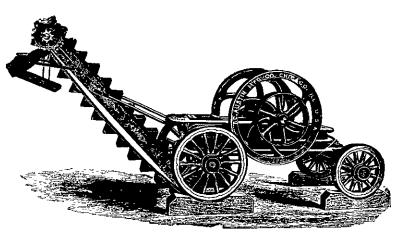

## Austin Rock Crushers.

## THE AUSTIN Jaw Crusher,

illustrated herewith, will positively crush more rock or boulders with less power than any other crusher, will cost less in repairs, and will give better satisfaction As compared with hand breaking, it will absolutely save its whole cost in 30 days

That is a pretty big claim, but we will gladly produce figures and testimonials from numerous local bodies throughout New Zealand in proof.

We furnish Crushers with Elevators, Screws Riddles, etc for handling any kind of material, and will design the whole plant and submit drawings on request.

We make a specialty of this Line and invite enquiries

There are few more profitable investments for contractors or local bodies.