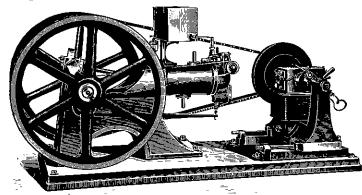

## "PETTER" OIL ENGINE.

The Simplest, Safest, and Most Economical Oil Engine for Driving, Electric Lighting, Sawing, Farm, Brickmaking and Dairy Machinery, Pumps, etc. Portable Oil Engines, Combined Engines and Pumps, etc.