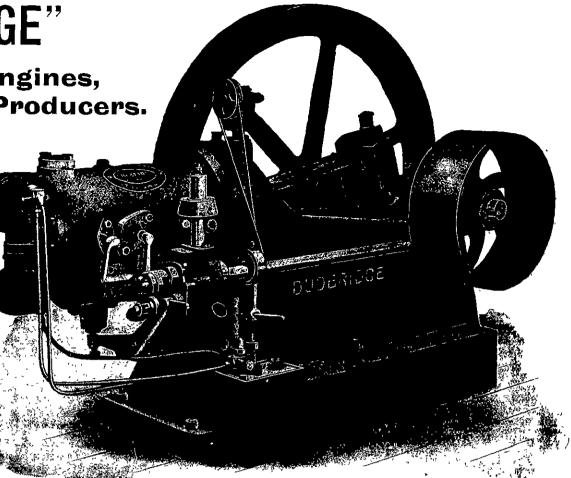

# The "DUDBRIDGE"

#### Gas and Oil Engines, and Suction Producers.

Manufactured by the Dudbridge Iron Works, Ltd., STROUD, ENGLAND.

WE have been appointed Sole New Zealand Agents for the Dudbridge Engines. There are positively no better Engines built in England.

Gas Engines from  $2\frac{3}{4}$  to 165 b.h.p. Suction Gas Producers, all sizes.

Unexcelled for simplicity in design, economy in working, and high-class workmanship. Prices compare favourably with other high-class makes.

Get our catalogues before deciding which make to buy.

**DUDBRIDGE OIL (KEROSENE) ENGINES :** Stationary,  $I_{\frac{1}{2}}$  to 65 b.h.p.; Portable,  $4_{\frac{1}{2}}$  to 22 b.h.p. Right in the highest class.