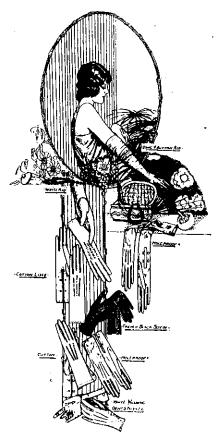

The perfection of your summer attire may be completely marred if the Gloves do not harmonise with the general effect.

Hero you will find such a wide range of Gloves in new textures and colors, that selection for your most exacting requirements is easy; and you will find the value quite the keenest obtainable!

2-Button Duplex Imitation Suede Fabric Gloves. Beavers, Pastelle, Greys, Mole, and Black. Special Value—4/11 a pair.

Fine Lisle Extra Quality English Gloves. White, Beavers, Greys, Pastelle, Browns, and Black. Special Value—4/11 per pair.

Elbow-length Fabric Gloves. White, Beaver, Champagne, Grey, Pastelle, and Black. Exceptional Value—3/11 a pair.

2-Domo Silk Gloves double-tip fingers. White Pasteka

2-Dome Silk Gloves, double-tip fingers. White, Pasteke. Browns, Navy, and Black. Special Value—4/11 a nar. 2-Dome "Holeproof" Brand Silk Gloves. White, Grey, Pastelle, Mastic, and Black. Special Value—7/11 per pair.

nai: patr.

Elbow-length Silk Gloves, "Holeproof" Brand. White, and Black. Extra qualities—12/11 and 14/11 a pair.

White Kid Gloves, pique-sewn, 3-button fastening, self-points. Special Value—48/11.

White Washing Kid Gloves, pique-sewn. Stout, serviceable kid. Special Value—12/11 a pair.