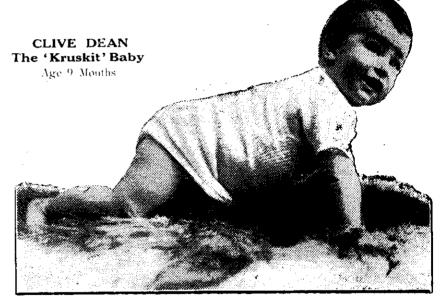

# "KRUSKITS"

SUGAR OF MILK RUSK

The following unsolicited and convincing testimonial speaks for itself:-Waihi, April 23, 1925.

The Phoenix Co., Ltd., Dunedin.

Dear Sirs,-Being a large buyer of your Sugar - of - Milk "Kruskits," please forward me your best price for one or two case lots.

My reason for writing you is that my little grandson, Clive Dean, whose photo I enclose, has been brought up on your "Kruskits." He is nine months old, and has been noticed by so many mothers of delicate babies that my sales of your Rusks have increased enormously. Yours truly.

(Signed) W. E. BUSCH, Storekeeper.

(Criginal letter and photo may be seen at our office on application.) Christchurch Agents: J. RATTRAY & SONS., Ltd., CHRISTCHURCH. THOMPSON BROS. LTD. Wellington Agents Auckland Agents F. H. HOUGHTON.