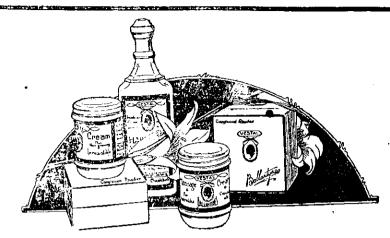

# 'Vestal' Toilet Preparations

#### Woman's Charm and Fascination

Depends to a much greater extent upon the possession of a perfect skin than upon regularity of features. Skin beauty is principally a matter of care in the choice of suitable creams for cleansing purposes and as a base for powder. "Vestal" Massage Cream cleanses the pores, nourishes and rejuvenates the skin and cradicates wrinkles. "Vestal" Vanishing rejuvenates the skin and evadicates wrinkles. "Vestal" Vanishing Cream is an Antiseptic Skin Protector that forms a splendid Powder Base-keeping all clogging dust and dirt out of the pores. Non-greasy, it enhances and refines the skin.

"Vestai" Face Powder is delightfully soft and adherent. Procurable in natural or Rachel, it gives just that look of youthful bloom that is the finishing touch so much desired. All the "Vestal" preparations have a charm of fragrance alluring in its delicacy.