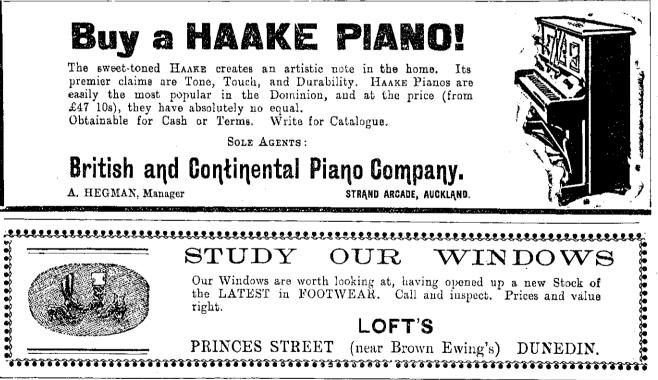

# HAAKE PIANO

The sweet-toned HANKE creates an artistic note in the home. premier claims are Tone, Touch, and Durability. HAAKE Pianos are easily the most popular in the Dominion, and at the price (from £47 10s), they have absolutely no equal.