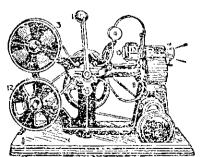

# 

DIAGRAM OF PATHE'S HOME CINEMATOGRAPH.

No. 1, Handle; No. 3, Delivery Spool; No. 12, Receiving Spool; No. 8, The Gate of the Machine (the lamp-house is on the gate); Nos. 13 and 15, Lamphouse; No. 14, Lens; No. 16, Magneto.