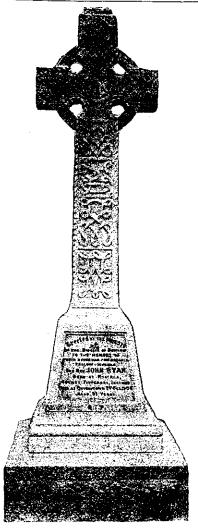

# McKerras & Hazlett

Otago and Southland Agents

This Monument erected by FRAPWELL & HOLGATE THE LEADING MONUMENTAL SCULPTORS, PRINCES STREET SOUTH, Dunadin.

Try the N.Z. Tablet Printing Co. for your-PRINTING ..