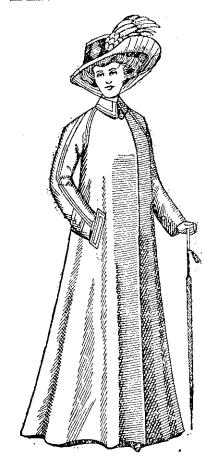

# The Ideal Ladies' Raincoat

TAILOR-MADE. PRICE, 25s.

The Latest Shape, Raglan Sleeves, Side Pockets, Prussian Collarsizes 50 to 56in. NEAT, STYLISH AND COMFORTABLE. Always smart and shapely. In correct shades of New Green, Grey THE BEST VALUE IN THE DOMINION. and Fawn. Money returned if not satisfactory. Posted to anyAddress, 6d extra.