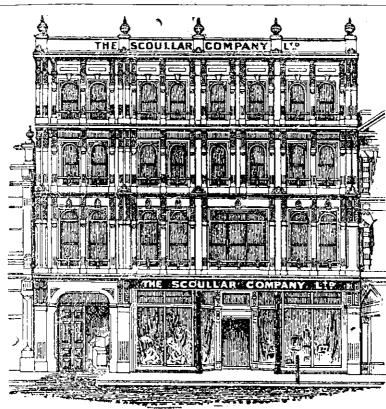

## Manufacturers of Artistic High **Class Furniture**

CONTRACTORS to N.Z. Government, for furnishing of School Ho-pitals, Homes an Public Buildings......

Furniture Floorcoverings **C**urtains Household Linens. Ecclesiastical Furnishings . Speciality

# Manufacturers of Artistic High **Class Furniture**

The oldest and most reliable house in New Zealand where al. the necessary requisites or house furnishing may be obtained at lowest prices

-THE-SCOULLAR CO. LIMITED, Wellington