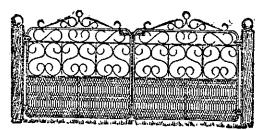

# Some Illustrations of our Manufactures.

SINGLE WALK GATE.

FIG. 19. DOUBLE DRIVEWAY GATE,

9 ft., with Scroll 6 ft.

Any size made. Always give distance between posts. For more elaborate designs see Catalogue No. 6, sent free on application.