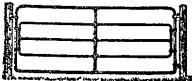

## METAL GATES, 4ft. High.

9ft., 30/- 10 ft., 33/6 11 ft., 37/-SCROLL EXTRA-8ft. to 10ft. 5/-; 11ft to 12ft., 7/6

Bar Gates.

10ft., 37/6 11ft., 41/-12ft., 457 SCROLLE EXTRA, 25 above.

"N" Gates, with 5 Wires.

10ft., 25/- 11ft., 27/6 12ft., 30/-Extra Wires, 1/- each. We recommend 6 Wires for Sheep.

BAR and "N" Gates can be made Rabbit-proof by adding wire netting. Illustrations and Prices in No. 6 Catalogue, which will be sent free on application.