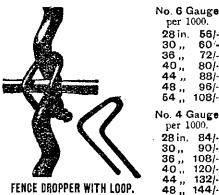

### CYCLONE DROPPERS.

The most Effective and Cheapest form of Dropper on the Market. Quickly and effectively secured.

### A PERFECT STAY AND POST SAVER.

They will add years of life to an old fence, and save posts or standards in erecting new

#### Samples Free on application.

(Any Length Made)

56/

60%

80

108/

Loops, 6d. per lb; 42/- cwt. 1,000 Loops weigh 5 lb.

PINCERS-FOR TWISTING ON-1/6 PAIR