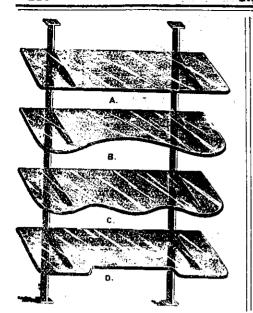

#### BEVELLED AND SHAPED MIRRORS

Or Grinding, Polishing and Drilling of Plate Glass for Shelves, and all other purposes.....

You will also be interested to know that

#### GLASS WORKERS AND SILVERERS

Have now up-to-date machinery installed for the manufacture of the above lines, and can supply Bevelled Mirrors and Plate Glass Shelves. Standards and Brackets to any special size or shape required. Resilvering of damaged Mirrors, and Silvering of Plate Glass Signs.....