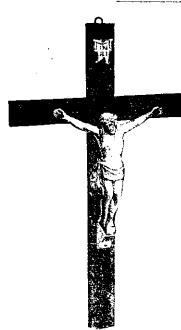

# IT SHINES AT NIGHT

This CRUCIFIX is a beautiful and marvellous work of art. The corpus or figure of our Lord is made of unbreakable material, richly finished in imitation of marble. The cross on which the corpus is mounted is made of fine wood, ebony color, and is 15 inches high by 8 inches wide.

The figure absorbs the rays of light during the day, and these rays shine forth during the night, producing a brilliant light, blue at first, and gradually changing to a bright, ivorylike light, showing the Christ figure in almost starthing relief

continuously throughout the night. The darker the room the better the result. The luminous effect is evenlasting.

PRICE 15 -, post free, from Sole Agents for N.Z.