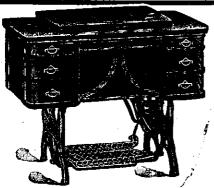

# No Bobbins

With the ELDREDGE 2-REEL

SEWING MACHINE

Sews direct from Two Reels of Thread. Complete Ball-hearing and Automatic Drophead.

N.Z. CONTROLLERS [: [:]

National Sewing Machine Co. Corner Wellesley & Hibert Sts. Auckland AGENTS IN EVERY TOWN THROUGHOUT NEW ZEALAND.