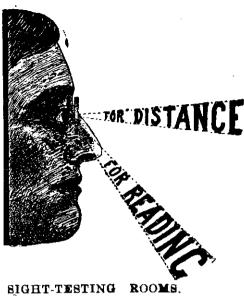

#### Invisible Two Sight Glasses

have two glames in one —far and near sight.

They are beautifully made, the joining of the segment being invisible.

These glasses save the annoyance of constantly than gin g from one pair to another. We should like to show you specimens of them if you will favor us with a call at our fa