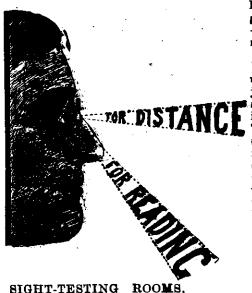

# Invisible Two Sight Glasses

glasses in one -f a r an d near sight.

They are beautifully made, the joining of the segment being invisible.
These glasses save the annoyance of constantly changing from one pair to another.

We should like to show you specimens of them if you will favor us with a call at our [:]

#### ERNEST M. SANDSTEIN

OPHTHALMIC OPTICIAN

CASHEL STREET (Ballantynes) CHRISTCHURCH

E. M. SANDSTEIN.

B. FALCK.