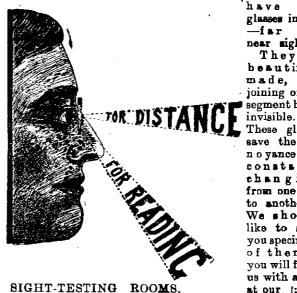

## Invisible Two Sight Glasses

near sight. They are beau tifully made, the joining of the

have

glasses in one -far

an d

segment being These glasses save the an-, noyance of constantly changing from one pair to another. We should like to show you specimens

of them if you will favor us with a call at our [:]