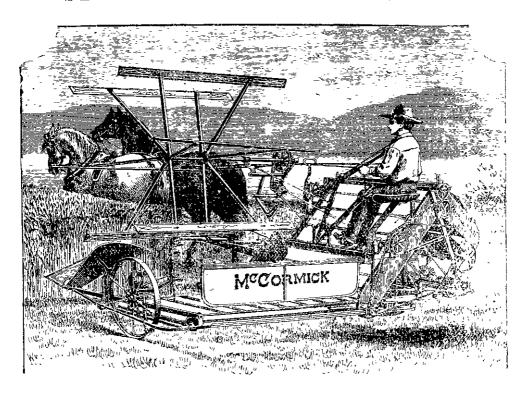

## SEE THE MACHINE OF STEEL.

- THE MAIN FRAMF, used solely by us, the most substantial known.
- THE MAIN AND GRAIN WHEELS, strong and with removable Hubs.
- THE SIMPLE GEARING.
- THE STEEL PLATFORM.
- THE UPPER FRAMEWORK, made of specially formed parts so connected as to give Greatest Strength with Smallest possible weight of metal.
- THE DOUBLE-JOINTED REEL with wide Bearings, and having both an up and down and forward and backward movement
- THE LEVERS are all within convenient and easy reach, and easily handled.
- THE PLATFORM APRON, controlled by a Spring, so as to do away with the many annoyances formerly common to it.
- THE BINGING ATTACHMENT of Steel and Malleable Iron Construction weighing only 200 lbs., and so simplified
- as to give the operator no trouble whatever.

  THE McCORMICK SIMPLE KNOTTER the most Perfect and Least Complex device of its kind to be found on any Harvester.
- THE STEEL SWINGING BUNDLE CARRIER, light and perfect in operation.
- THE STEEL TRUCK (R TRANSPORT. Loaded easily by one man.