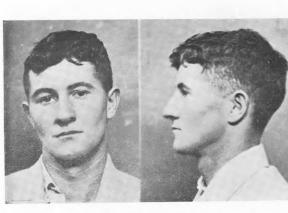

Palmerston North.—28th ultimo, on warrant for forgery, Percy Palmer, alias Harry Page, age about twenty-five, height 5 ft. 6 in., slight build, tanned ruddy complexion, dark hair, dressed in a da.k suit, grey tweed overcoat, and slate-grey felt hat. On the 28th ultimo, at Feilding, he caused to be forwarded a money-order telegram for 15s. signed Percy Palmer to Harry Page, Palmerston North. At Palmerston North Post Office he signed for and was given the order which he later altered to read "twelve pounds fifteen shillings," and tendered it to Imilda Hoare, wife of the licensee, Grand Hotel, in payment for his board and lodging to 31st ultimo, receiving £10 8s. in change. He did not stay at the hotel as arranged, but disappeared after receiving the money. He is identical with Harry Koley, alias Percy money. He is identical with Harry Koley, alias Percy Conway, referred to in Police Gazette, 1938, page 184, and he may be identical with William Corby, alias Bert Moore, referred to in Police Gazette, 1938, page 520. On the 23rd ultimo a Man who is probably identical with accused committed three similar offences at Hastings, receiving from various firms goods of a total value of £9 5s. 6d., and cash to the amount of £25 13s, 6d.