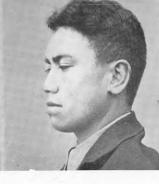

Wanganui.—On or about the 24th October last, for forgery and uttering, Man (name unknown). Accused forged the signature of R. Collier to a cheque for £5 10s. drawn on the Bank of Australasia, Taihape, and uttered it to Wong Jang, fruiterer, Hautapu Street, Taihape, in payment of 2s. for fruit, receiving £5 8s. in change. He may be identical with Richard Alexander Henry Malam, age thirty-eight, height 5 ft. 8½ in., labourer, native of New Zealand, medium build, fresh complexion, dark hair, brown eyes, scar on top of head, three scars on left log 2, dressed in a navy-blue suit and navy-blue overcoat. The cheque was from the chequebook of Mrs. Lisa Nedsen, fish shop proprietizes, Taihape. It has been ascertained that Malam, at her request, obtained the cheque-book for her from the bank on the 12th October last, and the writing on the cheque resembles his handwriting. When he is located an urgent communication is to be sent to the Inspector of Police, Wanganui, who will forward the file. No warrant. (See Police Gazette, 1929, page 542, and Photographs, 1928, page 4.)