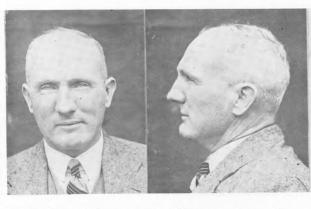

Wanganui.—On or about the 24th October last, for forgery and uttering, Man (name unknown). Accused forged the signature of R. Collier to a cheque for £5 10s. drawn on the Bank of Australasia, Taihape, and uttered it to Wong Jang, fruiterer, Hautapu Street, Taihape, in payment of 2s. for fruit, receiving £5 8s. in change. He may be identical with Richard Alexander Henry Malam, age thirty-eight, height 5 ft. 8½ in., labourer, native of New Zealand, medium build, fresh complexion, dark hair, brown eyes, scar on top of head, three scars on left log 2, dressed in a navy-blue suit and navy-blue overcoat. The cheque was from the chequebook of Mrs. Lisa Nedsen, fish shop proprietizes, Taihape. It has been ascertained that Malam, at her request, obtained the cheque-book for her from the bank on the 12th October last, and the writing on the cheque resembles his handwriting. When he is located an urgent communication is to be sent to the Inspector of Police, Wanganui, who will forward the file. No warrant. (See Police Gazette, 1929, page 542, and Photographs, 1928, page 4.)