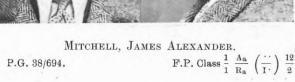

traid 29/3/39.

Dunedin.—24th ultimo, on warrant for false pretences, C.P.
Rees, age forty-five, height 5 ft. 6½ in., cook, native of New
Zealand, good build, fair complexion, auburn hair, blue-grey
eyes, scar on left palm, on left little finger, on back of left
shoulder, and on left shin; dressed in a blue striped suit or a
grey striped single-breasted suit and black Monarch shoes about
size 7. Accused obtained a grey suit, shoes, shirt, collars,
and socks, value £8 ls. 4d., and £5 cash from John Douglas
Best, clothier, 52 Princes Street, by means of a valueless
cheque for £13 ls. 4d. on the National Bank of New Zealand,
Dunedin, dated 28th December, 1938, and signed C. P.
Rees. He is also in possession of a blank cheque-form on
the National Bank of New Zealand, North Dunedin, No.
V. 07568. The photograph of Cornelius Patrick Rees,
referred to in Police Gazette, 1926, page 706, and Photographs, page 39, has been identified as that of accused.