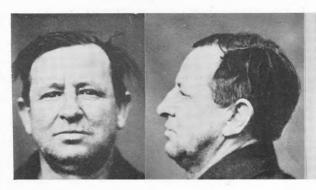

Timaru,—Ist July last, on warrant for obtaining credit by fraud, James Williamson Wallace, alias Watson, alias Jackson, age twenty-eight, height 5 ft. 9 in., engineer, native of Scotland, medium build, pale complexion, fair hair, blue eyes, prominent nose, protruding upper teeth; dressed in a light-brown or grey suit, light gabardine overcoat, felt hat, dark-tan shoes, and light suede gloves. Accused obtained from Percy Trethewey Davey, licensee Crown Hotel, board, value £4 4s., by falsely representing that he was a mining engineer employed at Nightcaps. (See Police Gazette, 1931, page 326, and Photographs, page 47.)