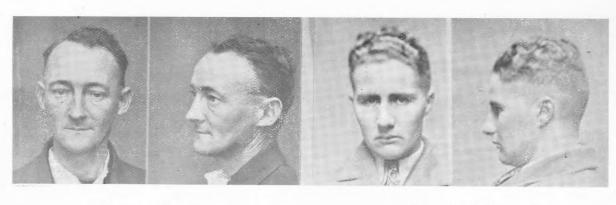

### PERSONS WANTED.

Auckland.—31st July last, on warrant for theft of a screwdriver, a plane, and a spokeshave (recovered), a pair of oars and rowlocks, and a crosscut saw, total value £1 14s., the property of Peter Andrew Smith, J. McKinnon (name probably fictitious), age about twenty-nine, height 5 ft. 10 in., engineer, slight build, dark complexion and hair; shabbily dressed. The property was stolen from a launch, and portion of it was sold to a second-hand dealer.