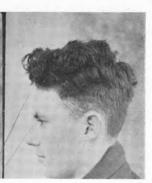

Cambridge.—8th ultimo, on warrant for false pretences, G. Gonder, alias Leonard William Jones (both names probably fictitious), age about thirty-seven, height about 6 ft. 1 in., medium build, sallow complexion, shaggy dark hair; dressed in a brownish or bluish-grey suit and felt hat. Accused obtained a sparking-plug and £2 9s. 6d. cash from Walter Basil Granger, motor mechanic, Victoria Street, by means of a valueless cheque for £2 15s. The cheque was from a cheque-book, No. 2A118081-2A1180110, issued to Leonard William Jones, who on the 3rd ultimo deposited £6 with the Union Bank of Australia, Wanganui, and on the same day issued a cheque for £5 10s. When opening the account he said he was a commercial traveller selling electric-light globes. He was in possession of a Plymouth motor-car, registration No. 95-950, and was accompanied by a woman. There are other charges pending.