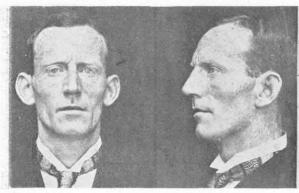

younger), height 5 ft., dark complexion, black hair (bustercut), and wears black earrings; appears to have Maori blood.

Hamiton.—17th ukimo, on variant for forgery, James Wilfred Harp, alias Joseph Wilfred Harp, age twenty, height 5 ft. 11 in., shop hand, native of New Zealand, slight build, sallow complexion, light-brown hair, brown eyes, sear on right calf; dressed in a brown-tweed suit ("Kiddey and Co., Hamilton," on tag of coat) and felt hat; erect gait. Accused forged his father's name, James George Harp, to a cheque for £10 10s. and uttered it to Robert Kiddey, tailor, in payment for a suit of clothes. He is supposed to have left for Sydney on the 19th ultimo under the name Packard. (See Police Gazette, 1923, page 321, and Photographs, page 48.)