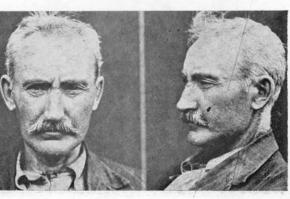

Christchurch.—18th March last, on warrant of commitment to Paparua Prison for six months for failing to comply with the terms of a maintenance order for the support of his wife, Thirza Ann Taylor, Sidney Lloyd Taylor, alias Sydney Lawrence Taylor, alias Stanley Taylor, age forty, height 5ft. 5 in., labourer and fireman, native of New Zealand, medium build, fair complexion and hair, blue eyes, large nose; two scars, clasped hands, heart, laurel, and "Mary" on right forearm; fond of drink. (See Police Gazette, 1911, page 568, 1924, page 161, and Photographs, 1908, page 8.)