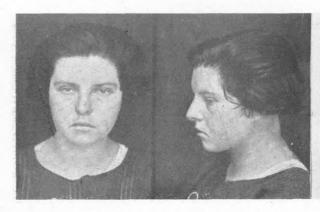

Wellington.—5th January last, for failing to comply with the conditions of his release warrants.

Wellington.—5th January last, for failing to comply with the conditions of his release upon probation, Hector Kenneth Claude Hodges, age twenty-two, height 5 ft. 2½ in., labourer, native of New Zealand, slight build, fair complexion, curly brown hair, blue eyes, two moles on left cheek; usually dressed in a grey suit and cap. His arrest is desired. (See Police Gazette, 1923, page 513, and Photographs, page 48.)