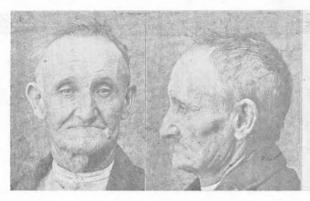

Hamilton.—28th ultimo, that he may be compelled to maintain his wife, Mona E. Vincent, 118 Grey Street, and child, Joseph Herman Vincent, age thirty-three, height 5 ft. 5 in, labourer, native of New Zealand, slight build, dark complexion, brown hair and eyes, straight nose, large mouth, clean-shaved, scar on inside of left thigh, bow legs; dressed in grey trousers, navy-blue coat, and grey cap; speaks quickly; fond of horse-racing.