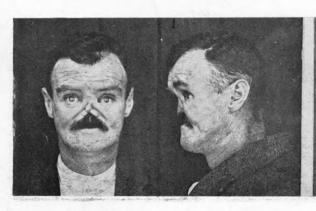

younger), height 5 ft., dark complexion, black hair (bustercut), and wears black earrings; appears to have Maori blood.

Hamiton.—17th ukimo, on variant for forgery, James Wilfred Harp, alias Joseph Wilfred Harp, age twenty, height 5 ft. 11 in., shop hand, native of New Zealand, slight build, sallow complexion, light-brown hair, brown eyes, sear on right calf; dressed in a brown-tweed suit ("Kiddey and Co., Hamilton," on tag of coat) and felt hat; erect gait. Accused forged his father's name, James George Harp, to a cheque for £10 10s. and uttered it to Robert Kiddey, tailor, in payment for a suit of clothes. He is supposed to have left for Sydney on the 19th ultimo under the name Packard. (See Police Gazette, 1923, page 321, and Photographs, page 48.)