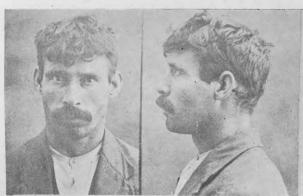

Timaru.—On the 29th ultimo, HENRY S. LAMB'S shop in Church Street was broken into, and the following clothing stolen therefrom:—Twenty-one grey and dark-tweed suitlengths; three grey-worsted suit-lengths; a black-serge suit-length: three grey-tweed suits, size 5; a black-serge sac coat, size 5; five fawn Driklad raincoats; a pair of grey-flannel trousers; five yards of grey flannel; eleven pairs of buckskin strapping; a chamois leather; a box of black button-hole silk; and a box of leather trouser-binding: total value, £159 18s. 6d. Identifiable. Suspicion is attached to Albert Charles Thomas Lamb, age thirty-three, height 5 ft. 6 in., tailor, native of Australia, medium build, pale complexion, dark-brown hair, blue eyes, scar on left forearm and at outer corner of right eye. He may start business as a tailor. (See Police Gazette, 1920, page 130, and Photographs, 1917, page 46.) -On the 29th ultimo, HENRY S. LAMB'S shop TIMARU .-