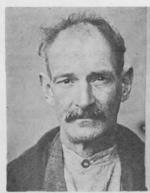

Christohurch.—8th ultimo. Inquiries are to be made with the view of locating and having him brought up for sentence, Joseph Delaney, age twenty-one, height 5 ft. 6½ in., labourer, native of New Zealand, medium build, fresh complexion, fair hair, blue eyes, four vaccination-marks and mole on left upper arm. On the 8th January last he was convicted on two charges of theft, and ordered to come up for sentence if called cn and to remain in the Prison Gate Home for three months. He has failed to remain in the Home. (See Police Gazette, 1920, page 106, and Photographs, page 13.)