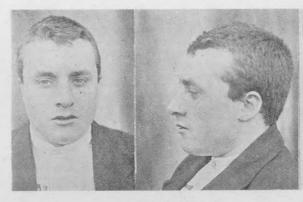

Christohurch.—8th ultimo. Inquiries are to be made with the view of locating and having him brought up for sentence, Joseph Delaney, age twenty-one, height 5 ft. 6½ in., labourer, native of New Zealand, medium build, fresh complexion, fair hair, blue eyes, four vaccination-marks and mole on left upper arm. On the 8th January last he was convicted on two charges of theft, and ordered to come up for sentence if called cn and to remain in the Prison Gate Home for three months. He has failed to remain in the Home. (See Police Gazette, 1920, page 106, and Photographs, page 13.)