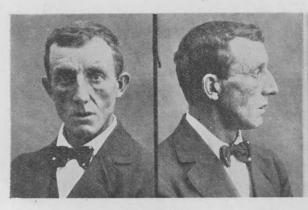

Christohurch.—8th ultimo. Inquiries are to be made with the view of locating and having him brought up for sentence, Joseph Delaney, age twenty-one, height 5 ft. 6½ in., labourer, native of New Zealand, medium build, fresh complexion, fair hair, blue eyes, four vaccination-marks and mole on left upper arm. On the 8th January last he was convicted on two charges of theft, and ordered to come up for sentence if called cn and to remain in the Prison Gate Home for three months. He has failed to remain in the Home. (See Police Gazette, 1920, page 106, and Photographs, page 13.)