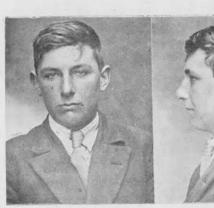

Christohurch.—8th ultimo. Inquiries are to be made with the view of locating and having him brought up for sentence, Joseph Delaney, age twenty-one, height 5 ft. 6½ in., labourer, native of New Zealand, medium build, fresh complexion, fair hair, blue eyes, four vaccination-marks and mole on left upper arm. On the 8th January last he was convicted on two charges of theft, and ordered to come up for sentence if called cn and to remain in the Prison Gate Home for three months. He has failed to remain in the Home. (See Police Gazette, 1920, page 106, and Photographs, page 13.)