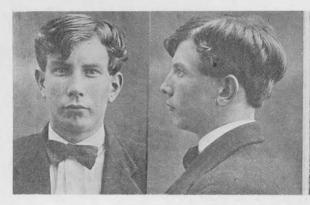

Timaru.—On the 29th ultimo, HENRY S. LAMB'S shop in Church Street was broken into, and the following clothing stolen therefrom:—Twenty-one grey and dark-tweed suitlengths; three grey-worsted suit-lengths; a black-serge suit-length: three grey-tweed suits, size 5; a black-serge sac coat, size 5; five fawn Driklad raincoats; a pair of grey-flannel trousers; five yards of grey flannel; eleven pairs of buckskin strapping; a chamois leather; a box of black button-hole silk; and a box of leather trouser-binding: total value, £159 18s. 6d. Identifiable. Suspicion is attached to Albert Charles Thomas Lamb, age thirty-three, height 5 ft. 6 in., tailor, native of Australia, medium build, pale complexion, dark-brown hair, blue eyes, scar on left forearm and at outer corner of right eye. He may start business as a tailor. (See Police Gazette, 1920, page 130, and Photographs, 1917, page 46.) -On the 29th ultimo, HENRY S. LAMB'S shop TIMARU .-