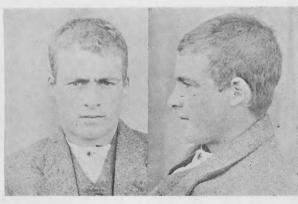

Timaru.—On the 29th ultimo, HENRY S. LAMB'S shop in Church Street was broken into, and the following clothing stolen therefrom:—Twenty-one grey and dark-tweed suitlengths; three grey-worsted suit-lengths; a black-serge suit-length: three grey-tweed suits, size 5; a black-serge sac coat, size 5; five fawn Driklad raincoats; a pair of grey-flannel trousers; five yards of grey flannel; eleven pairs of buckskin strapping; a chamois leather; a box of black button-hole silk; and a box of leather trouser-binding: total value, £159 18s. 6d. Identifiable. Suspicion is attached to Albert Charles Thomas Lamb, age thirty-three, height 5 ft. 6 in., tailor, native of Australia, medium build, pale complexion, dark-brown hair, blue eyes, scar on left forearm and at outer corner of right eye. He may start business as a tailor. (See Police Gazette, 1920, page 130, and Photographs, 1917, page 46.) -On the 29th ultimo, HENRY S. LAMB'S shop TIMARU .-