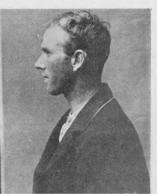

Timaru.—On the 29th ultimo, HENRY S. LAMB'S shop in Church Street was broken into, and the following clothing stolen therefrom:—Twenty-one grey and dark-tweed suitlengths; three grey-worsted suit-lengths; a black-serge suit-length: three grey-tweed suits, size 5; a black-serge sac coat, size 5; five fawn Driklad raincoats; a pair of grey-flannel trousers; five yards of grey flannel; eleven pairs of buckskin strapping; a chamois leather; a box of black button-hole silk; and a box of leather trouser-binding: total value, £159 18s. 6d. Identifiable. Suspicion is attached to Albert Charles Thomas Lamb, age thirty-three, height 5 ft. 6 in., tailor, native of Australia, medium build, pale complexion, dark-brown hair, blue eyes, scar on left forearm and at outer corner of right eye. He may start business as a tailor. (See Police Gazette, 1920, page 130, and Photographs, 1917, page 46.) -On the 29th ultimo, HENRY S. LAMB'S shop TIMARU .-