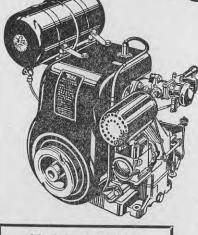

 Models Available

 120 c.c., 2 B.H.P.

 weight 50lbs.

 220 c.c., 3.7 B.H.P.,

 weight 70½lbs.

 320 c.c., 4.75 B.H.P.

 weight 95lbs.

 420 c.c., 5.75 B.H.P.

 weight 96lbs.

## POWER UNITS

854

MADE BY THE GREAT BSA ORGANISATION, BIRMINGHAM, ENGLAND— MANUFACTURERS OF THE FAMOUS DAIMLER AND LANCHESTER CARS.

Built by the world's largest manufacturers of motor-cycles, these compact, hard working power-units are ready to work for you—in the factory or on the farm. They are simple in design, cheap to run and require the very minimum of maintenance. Air-cooled, single cylinder, 4-stroke side valve.