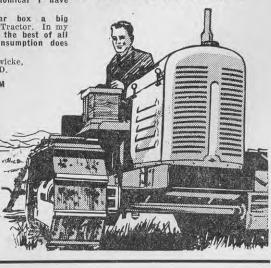

I thought you may be interested to know the wonderful performance I am getting with my David Brown Trackmaster.

I have had a life-time experience of operating all makes of crawler tractors and I find the David Brown the most stable and economical I have ever worked.

I consider the six speed gear box a big advantage over any other make of Tractor. In my opinion the David Brown is easily the best of all crawlers on the market. Fuel consumption does not exceed 12 gallons per hour.

N. M. Strudwicke, Nightcaps R.D.

DAVID BROWN CRAWLERS FROM

f.o.r. main ports

COMPLETE with 6 forward and 2 reverse speeds, 4-speed PTO, choice of track widths, controlled differential steering, electric self starter, replaceable cylinder liners, force feed lubrication.