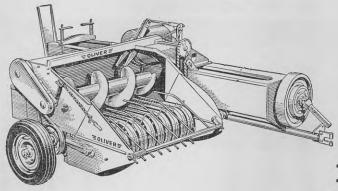

# **NEW OLIVER '50'** TWO-WAY TWINE-TIE BALER!

THERE IS AN OLIVER DEALER IN YOUR DISTRICT!

Completely new! Big in capacity! Choice of two-way power-PTO or engine! Take your pick—the power take-off machine that's handled easily by any two-plough tractor, or the engine-equipped model for maximum hour-after-hour production. Hay is fed straight into the bale chamber by the "floating" auger, not taken around corners that shatter valuable leaves.

Come in and see his new champion of twine-tie balers. See the full 53-inch, full-floating pickup . . . fully-enclosed, heavy-duty transmission . . . safety-type packer fingers . . . simple, sturdy knotter . . . flip away bale chute.