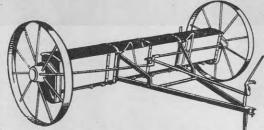

Designed to sow concentrated fertilizers in small quantities, as well as large applications of lime. (Has been successfully used for grass-seed sowing.) Rate of sowing varied from 35lbs. to 4000lbs. per acre. "Gates" can be set to any one of 16 different positions giving spraying action for thorough even coverage. Gears totally enclosed and protected. Call and see this machine or write for fullest details.

 Sowing Width
 Wheel Tread Width

 7-plate: 7ft. 6in. 8ft. 4in. 8ft. 10½in.

 8-plate: 8ft. 6in. 9ft. 4in. 9ft. 11in.