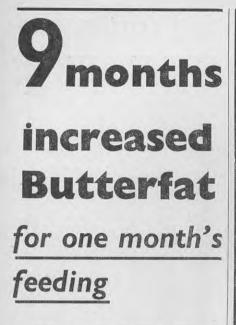

FEEDING TOMOANA DAIRY RATION now puts the cows into top gear so that they make the fullest use of the grass when it comes away.

Hundreds of successful dairy farmers have proved that the early spring feeding of TOMOANA DAIRY RATION gives results right through the milking season. It's not just the extra production at the time that makes it worth while: it's the extra production for all the months ahead that counts—made possible by building health and stamina at the critical time.

Remember that, whatever their natural productive capacity, your cows will only produce to the full if their protein feed is ample for the job.

TOMOANA DAIRY RATION now