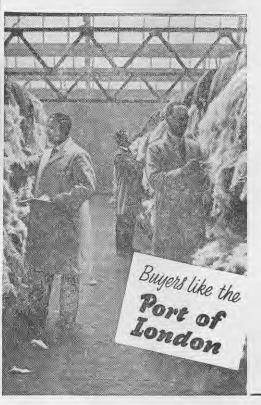

## WOOL in good hands

Wool received at the Port of London Authority's wool warehouses is handled by specialist staff using modern equipment; it is stored and shown immediately prior to each Wool Sale. Buyers like the show floors (as shown above) as the natural north lighting enables them to appraise the wool under ideal conditions. Make the Port of London-Europe's "spot" market-the destination of all your wool shipments.

The P.L.A. Monthly gives information about the Port. Write to-day for your copy, to the Editor, The P.L.A. Monthly, The Port of London Authority, London, E.C.3., England.