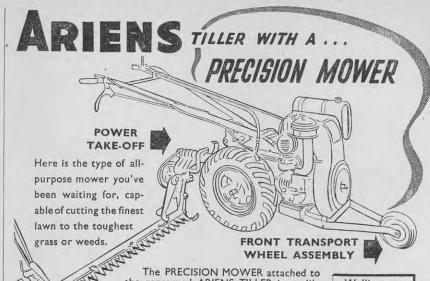

W. & R. Fletcher (N.Z.) Ltd., Wellington.

the PRECISION MOWER attached to the renowned ARIENS TILLER is readily adaptable to any terrain, the 42" wide cutting bar is easily set to cut from I"-1\frac{3}{2}" or 2\frac{1}{2}" high. The detachable front wheel gives a greater guiding control. For further information of this all-purpose combine, write to your nearest office of—

Wellington: P.O. Box 1179 Feilding: P.O. Box 68 Christchurch: P.O. Box 1203

## DORING IMPLEMENT