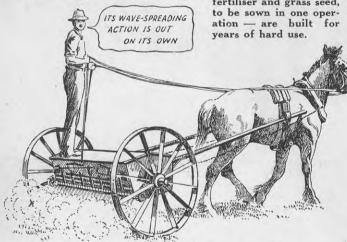

Even with rationed super, you get the utmost efficiency in topdressing by using a Boothmac Macalister Topdresser. quick and easy to operate and does the job as it MUST be done-thoroughly!

The Boothmac Macalister Topdresser, with its unique wave action, spreads super evenly over the whole surface and is equally efficient on sidlings as on the flat. There is no waste—and no bare patches. Both the single box and double box the latter enabling two kinds and quantities of fertiliser, or

fertiliser and grass seed,

Make Every Acre a Profitmaker— Topdress Now with a Boothmac Macalister.

ASK YOUR BOOTHMAC MAN - THERE'S ONE NEAR YOU - OR POST THE COUPON

## IT'S TOPS IN TOPDRESSING

WHY the Boothmac Macalister is better-

- There are no gears to change. Simple mechanism with few moving parts.
- One lever with marked quadrant covers full range of adjustments.
- Grass seed can be sown without alteration.
- Easy to clean.
- Even sowing without sign of rows.
- All Meehanite castings. Made by a special process for which Boothmac hold the N.Z. License.
- Made in New Zealand. Parts always available if required.