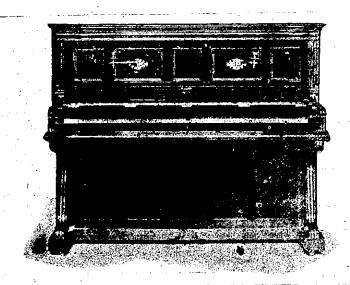

### BRINSMEAD PIANO (Model 17)

This is undoubtedly an instrument to be proud of, and if you are on the look-out for a sterling investment, you should inspect it. Model 17 is a lovely toned piano with very elastic touch, and of great durability. It has an Iron Frame, Full Trichord, Front Escapement Under-damper Check Action, New Brinsmead five-ply Wood Wrestplank, etc. Chippendaled Mahogany or American Walnut Case.

Cash Price, £68.

Or, on Deferred Payment.

Sole Agents:

British & Continental Piano Co.(A Hegman, Manager) Strand Arcade, Auckland.