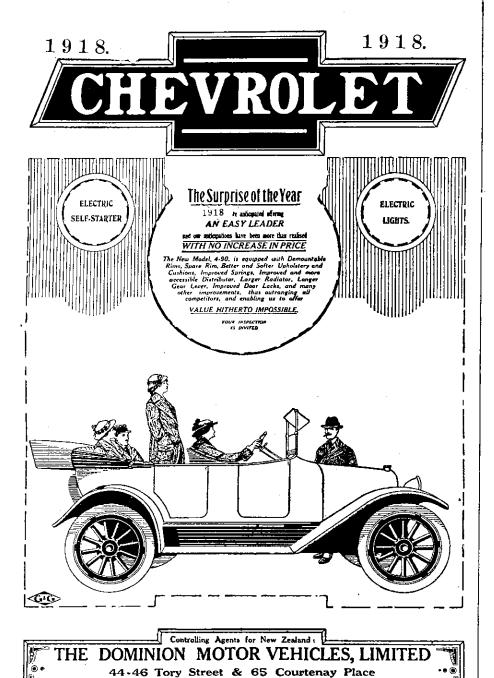

WELLINGTON



WE HAVE IN STOCK FOR IMMEDIATE DELIVERY ONE, TWO AND THREE-TON TRUCKS.

The White Company are the largest manufacturers in the world of Motor Trucks, and practically the whole of the output is absorbed by repeated orders.

Full particulars from the New Zealand Agents:

## DAVIDSON & CO.,

MOTOR IMPORTERS, 65 Thorndon Quay, WELLINGTON,

P.O. Box 544. 'Phone 2999.



FOR ALL TYPES OF COMMERCIAL VEHICLES, FROM 1/2 TON TO 6 TONS, CONSULT

## FITZGERALD 111-113 LAMBTON QUAY

N.Z. AGENT FOR STRAKER SQUIRE. BESSEMER AND LACRE WAGGONS.

Prompt Delivery and Satisfaction Guaranteed.

C. and G. Rearsley's Original WIDOW WELCH'S FEMALE

WIDOW WELCH'S PEMALE PILLS.

Prompt and Reliable. For Ladies. The Only Genuine.

Awarded Certificate of Merit at the Tasmanian Exhibition, 1891.

100 Y