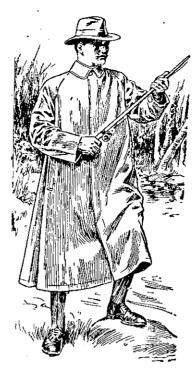

# Are You prepared with a good

Post orders for Raincoats receive careful and prompt attention. We Pay the Postage.

RAINCOAT TIME is again with us and the man who needs a light weight and dependable Coat would be wise in making a selection now, at the commencement of the season when the size, color and price ranges are most complete.

FROM OUR SPLENDID RANGES we give particulars of several makes that are noted for their smartness of cut, color and dependability.

RAGLAN RAINCOATS, check lined, and with Step Collar, are shewing in Fawn Shades at 45/-.

Smart "GARBI" RAIN-COATS, with either Step or Stand Collar, in Fawn Shades, Raglan Sleeves, shot lined, 57/6 and 65/-.

"HEPTONETTE" RAIN-COATS, in dark fawn twill, lined wool check, Raglan sleeves, step collar, 79/6, 97/6, 105/-, 126/-, 135/-.

"BURBERRY" RAIN-COATS, so noted for their smartness and dependability are shown in various weights and styles at 110/-.