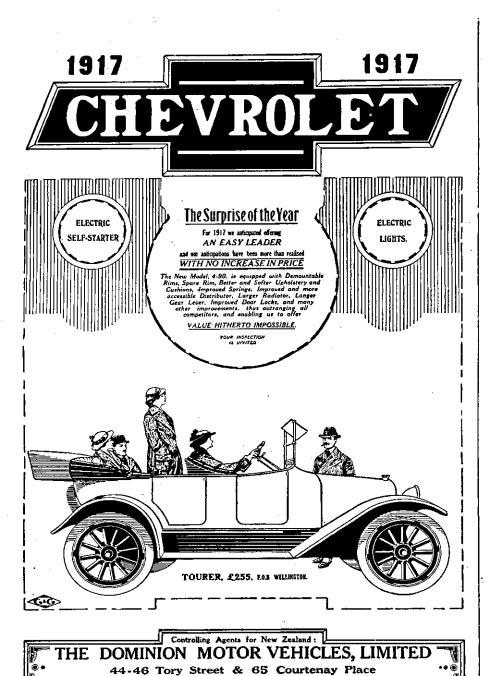

# BRISCOE Cars and Chassis

We have just landed a shipment of these well-known Cars and Chassis, beautifully finished, in Extra Large - Three-seaters and several for Commercial use. -

Three-Seaters, £275; and Fitted with Commercial Bodies, £250.

Fully Equipped with Electric Light, Self-starter, etc.

#### DAVIDSON & CO.,

Motor Dept.,

Thorndon Quay, WELLINGTON.

'Phone 2999.



FOR ALL TYPES OF COMMERCIAL VEHICLES, FROM ½ TON TO 6 TONS, CONSULT

FITZGERALD 111-113 LAMBTON QUAY WELLINGTON

N.Z. AGENT FOR STRAKER SQUIRE, BESSEMER AND LACRE WAGGONS.

Prompt Delivery and Satisfaction Guaranteed.

C. and G. Kearsley's Original WIDOW WELCH'S FEMALE PILLS.

Prompt and Reliable. For Ladies. The Only Genuine.

Awarded Certificate of Merit at the Tasmanian Exhibition, 1891.

100 Years' Reputati