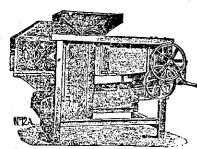

### THRESHERS

CRAIN CRASS SEED PEAS or CLOVER.

with 36in. or 42in. drum, straw shaker, caving riddle, seed riddles, exhaust fans, hummeller and second dresser, clover sheller attachments, portable with straw elevator. Suitable for farmer's own use or large growers.

## CHAFFCUTTERS

with riddles, single or double baggers, portable WELLKNOWN to be RELIABLE

BLACKSTONE Kerosene Oil ENGINES. Fixed, sledge or portable safe, simple, clean and economical. Never beaten in competition. WRITE FOR CATALOGUE.