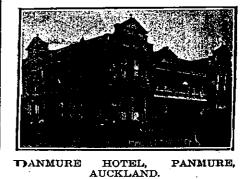

м This is the best Hotel in the district, is lighted up by electricity, and has the reputation of only keeping first-class Ales and Spirits. The Table is exrel-lent. Hot and Cold Baths always ready. Attached to the hotel is the well-known Lyceum Hall, which is also lighted up with electricity. RISING SUN HOTEL, KARANGAHAPE ROAD. J. MCKEANE, so long and favourably known at Panmure in connection with hotel-keeping, wishes to announce that he has taken over the Rising Sun Hotel, Karangahape Road, where he hopes to see all his old and new friends who may pass his way. Superior Accommodation for Boarders. Telephone 1717 .