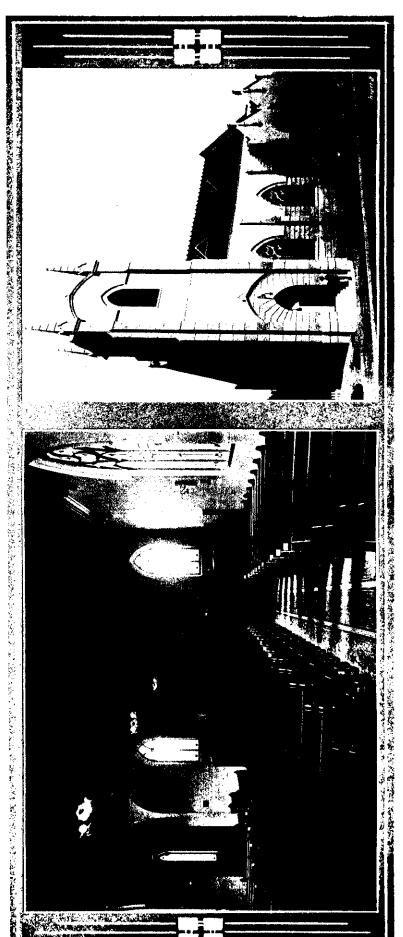

THE MEMBERS WHO ATTENDED THE SYNOD FOR THE ANGLICAN DIOCESE OF AUCKLAND LAST WEEK.

A NEW METHODIST CHURCH AT HASTINGS—ERECTED AT A COST OF ABOUT £4,000.

W, Poll, photo,

The store illustrations show interfer and excepter views of the new Webbellst Church which has recently been completed at Hastings. The scating accommodation is for the habiling is constructed throughout an the most modern principles.