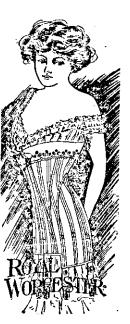

# THE Woman or young girl of slender, willowy form, especially those inclined to athletics, will be delightfully surprised with the model. It is just high enough above the waist, fashionably long below, and like all other Royal

Worcester

Corsets

will createsymmetry and give the necessary support, yet is supple, graceful and per-fectly confortable. An ex-cellent model for wear with the prevailing mode of gowns. Ask to see it. STYLE 634 (as illustrated) has low bust. long hims

STYLE 634 (as illustrated) has low bust, long hips and back. Without side steels, Cutaway front and 6 supporters. White coutil. Sizes 18 to 26.

Price, 13/8