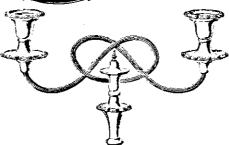

398. Silver-plated Bread Fork, pearl handle, 10/6

No. F8508. Finest Quality Sliver-plated Teapot, 21/.

Very Fine Quality Silver Plate Candelsbra, 3 lights, £3 10/; 4 lights, £3 15/.

No. E7507, Silver Top and Cut Crystal Perfume Bottle, 25/.