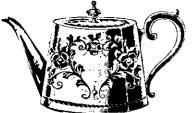

398. Silver-plated Bread Fork, pearl handle, 10/6

No. F8508. Finest Quality Sliver-plated Teapot, 21/.

Very Fine Quality Silver Plate Candelsbra, 3 lights, £3 10/; 4 lights, £3 15/.

No. E7507, Silver Top and Cut Crystal Perfume Bottle, 25/.