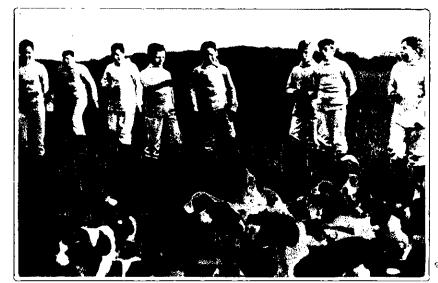

"Please, sir. I lost it tossin' wi' Bill!"

PRINCE EDWARD OF WALES WITH THE OSBORNE BASSETT HOUNDS.

Talaphone 1293.

The Prince, with his follow cadets, is crossing the fields of the Osborne and Whippingham grounds. Prince Edward.