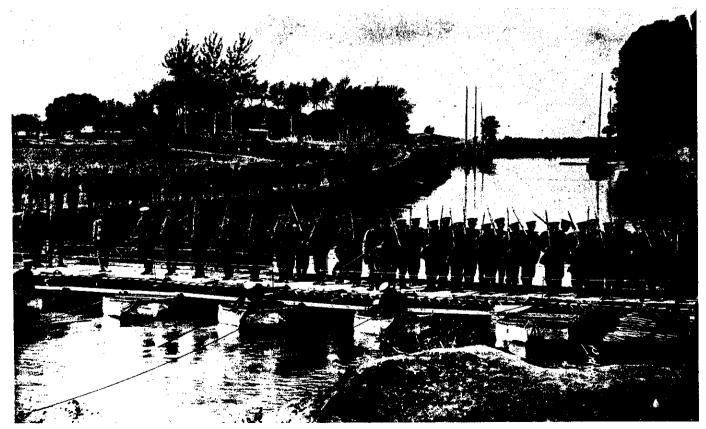

"THE THIN YELLOW LINE."

MEDICAL SERVICE CORPS.

THIS BRIDGE WAS THROWN ACROSS THE STREAM. IN LESS THAN AN HOUR.