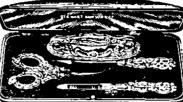

G488-Greenstone Heart Pendant, 166

G3623 Silver-backed Hair Brush, 37 6

(#200) - Silver-backed Hair Brush, 156

G4782 Set. Gold and Pearl Locket, 22 6

F6063—9ct. Gold Cross, 14 6 15ct. Gold, 27 6

JOHN GREY & SONS, Auckland.