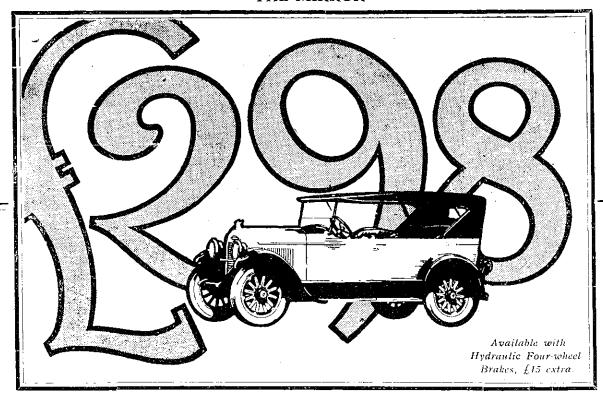

## Chrysler Quality and Performance at Economy Price

THE clear-sighted decision of Walter P. Chrysler to adhere to the manufacturing economies of 4-cylinder design for the lower price field, brings Chrysler quality and performance within the reach of all.

25 miles per gallon. 5 to 25 m.p.h. in 10 secs. 38.5 h.p. developed (actual) 58 miles per hour. Hydraulic 4-Wheel Brakes — self-equalising, instantaneous in action, with freedom from skidding — are a Chrysler Four feature available with no other car within more than £100 of the price.