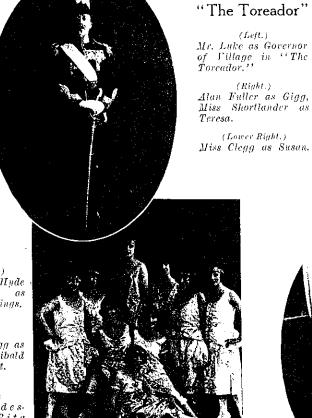

## AMATEUR THEATRICALS AT WELLINGTON

"A Pair of Silk Stockings"

"The Toreador"

"The Thespians" in "A Pair of Silk Stockings."

(Top Left.)
Linnie Nicholas
and Aggie Atkins
as Irene Maitland
and Pamela Bristowe.