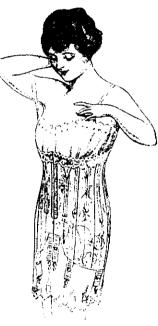

832 Bon Ton Back Lace, ideally adapted to meet the requirement of that type of figure which is average. Wide elastic sections in bust, support, style and comfort. Made in flesh pink contil.

29/6

847 Bon Ton Back Lace for full figures, low bust, long skirt, with cutaway front. Reduces hips and thighs. Substantially boned. Made in pink broche 45/-