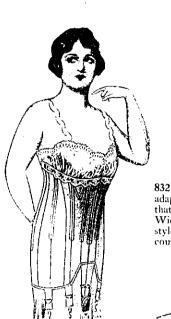

832 Bon Ton Back Lace, ideally adapted to meet the requirement of that type of figure which is average. Wide elastic sections in bust, support, style and comfort. Made in flesh pink contil.

29/6

847 Bon Ton Back Lace for full figures, low bust, long skirt, with cutaway front. Reduces hips and thighs. Substantially boned. Made in pink broche 45/-